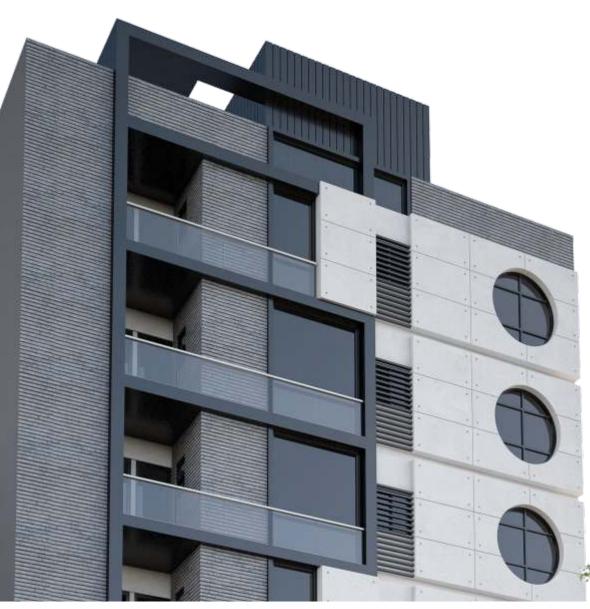

## CLUB VIEW AN EXCELLENT MASTERPIECE

At the heart of Multi Gardens B-17, is the elegant edifice called Club View Arcade. A building that combines our rich heritage with the most modern amenities, blending the taste of our rich soil with the sophisticated technology of the world. Overlooking the main commercial area, Club View Arcade is a dazzling commercial residential project which includes shops and office spaces on ground floor and in basement with 4 residential floors above. Keeping in mind the smart living needs of today's families, each floor provides efficiently designed 2 bed apartments. A work of high quality building material and artistic facade. Salman Arcade is an emblem of grand construction design and smart living.

## FEATURES OF THE PROJECT CLUB VIEW ARCADE

- → Main Commercial Area of Block B (B-17)
- → Best Area of MPCHS B-17
- → Close to Multi Club which is located at just walking distance
- → Modern Elevation Design
- → Front & Back Wide car parking facility
- → Well planned layout
- → Wide Elevator facility for apartments
- → Top quality fittings
- → Aluminum windows with glass
- → 12 mm glass door for commercial area
- → Quality Tiles and Granite tops in Kitchen and Bathroom
- → Underground and overhead water tanks + septic tank
- → 24/7 water supply facility
- → Top quality electric switches and light fixtures with USB ports
- → Maintenance with garbage collection and floor cleaning
- → CCTV monitoring of every floor
- → Near to Park & Masjid
- → Football & Cricket Ground at walking distance
- → Retail Area