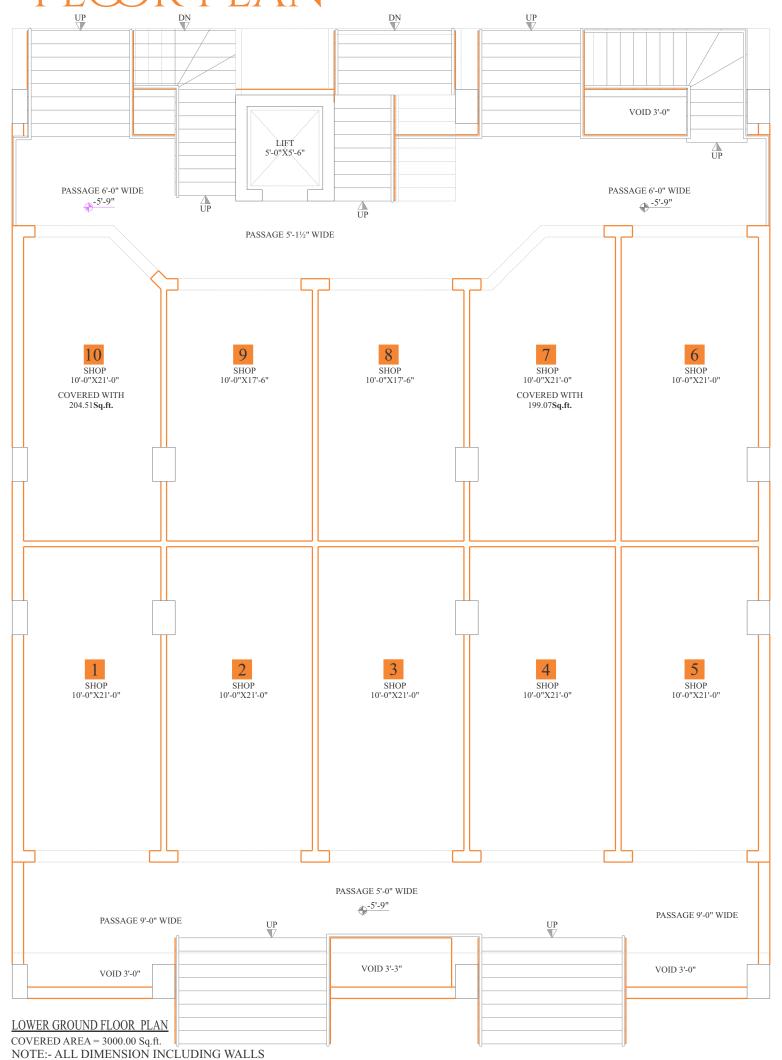

ing material and artistic facade. Salman Arcade is an emblem of grand construction design and smart living.







#### 21 Street 24 Street D'Street 22 Street CATION MAP 26 Street

BLOCK

Street

Quetta Namkeen 🕎

54 Street

Street 59

52 Street

51 Street

Street 41

and Shinwari Hotel

36 Street 35 Street

MULTI GARDENS B-17 32 Street

ملٹی گارڈنس

CLUB VIEW ARCADE THEE!

16 Street Street

Capital Square Shopping Mall &... کیپٹل اسکوائر شاپنگ مال اور عیش و...

A1 Street

Block C Park Masjid

PSO Petrol Pump بی ایس او پٹرول پمپ

Total Petrol Pump کل پیٹرول پمپ

**DISTANCES** 

PUBLIC TRANSPORT

irtuba Schoo

15 MINUTES

Masjid Al Bashir





#### BASEMENT FLOOR PLAN







BASEMENT FLOOR PLAN
COVERED AREA = 3000.00 Sq.ft.
NOTE:- ALL DIMENSION INCLUDING WALLS

### LOWER GROUND FLOOR PLAN



#### GROUND FLOOR PLAN







#### FIRST FLOOR PLAN



#### 2ND TO 5TH FLOOR PLAN









NOTE:- ALL DIMENSION INCLUDING WALLS

## INTERIOR 3D DESIGNS



2 Bed Apartment



### COMPANY PROFILE

#### KHUSHBAKHT PROPERTY NETWORK



The team at Khushbakht Property Network are more than real estate agents looking for real estate listings. We are a dedicated team of truly passionate, property professionals who understand our clients' needs and wants. When making property decisions that impact your family now and in the future, you need a property partner. We understand that your home is an important part of your life, it houses your family, it's where memories are made and it provides for your future. For over two decades Khushbakht Property Network has been building a wealth of experience a