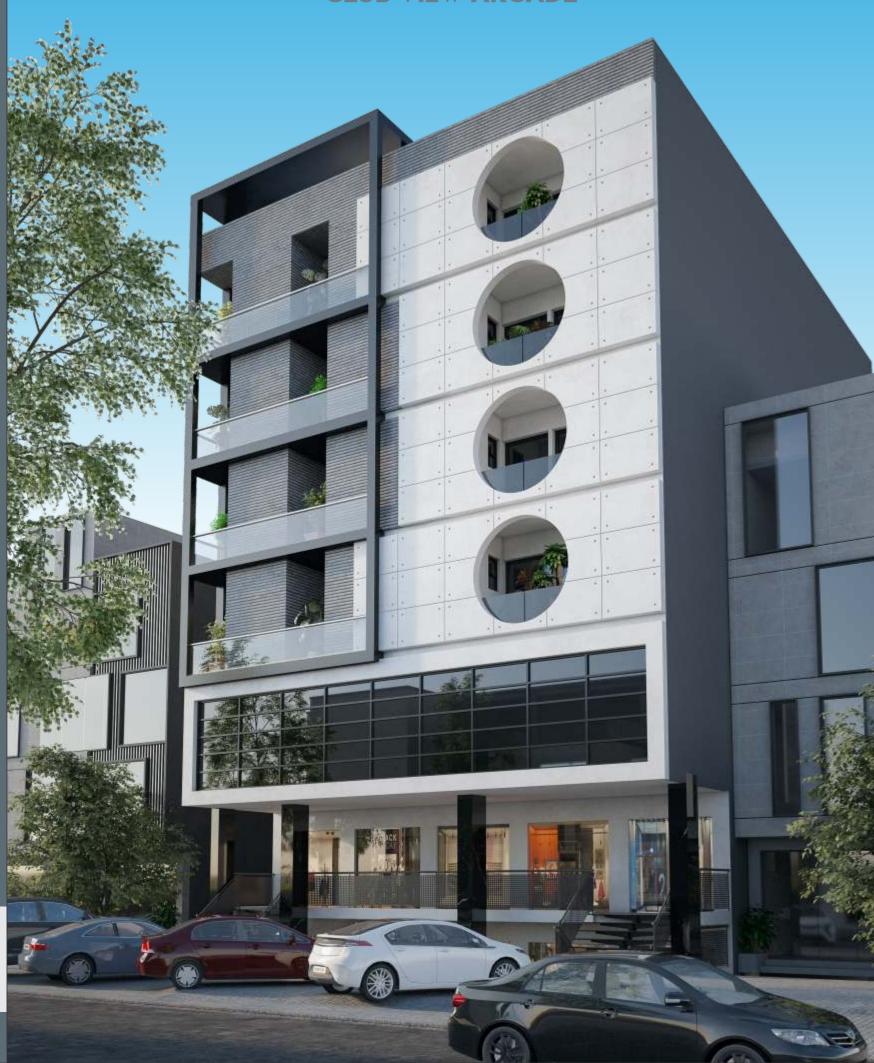

## CLUB VIEW AN EXCELLENT MASTERPIECE

At the heart of Multi Gardens B-17, is the elegant edifice called Club View Arcade. A building that combines our rich heritage with the most modern amenities, blending the taste of our rich soil with the sophisticated technology of the world. Overlooking the main commercial area, Club View Arcade is a dazzling commercial residential project which includes shops and office spaces on ground floor and in basement with 4 residential floors above. Keeping in mind the smart living needs of today's families, each floor provides efficiently designed 2 bed apartments. A work of high quality building material and artistic facade. Salman Arcade is an emblem of grand construction design and smart living.

## FEATURES OF THE PROJECT CLUB VIEW ARCADE

- → Main Commercial Area of Block B (B-17)
- → Best Area of MPCHS B-17
- → Close to Multi Club which is located at just walking distance
- → Modern Elevation Design
- → Front & Back Wide car parking facility
- → Well planned layout
- → Wide Elevator facility for apartments
- → Top quality fittings
- → Aluminum windows with glass
- → 12 mm glass door for commercial area
- → Quality Tiles and Granite tops in Kitchen and Bathroom
- → Underground and overhead water tanks + septic tank
- → 24/7 water supply facility
- → Top quality electric switches and light fixtures with USB ports
- → Maintenance with garbage collection and floor cleaning
- → CCTV monitoring of every floor
- → Near to Park & Masjid
- → Football & Cricket Ground at walking distance
- → Retail Area